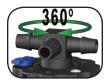

#### 3-Port Swivel T

Patented Three Port Swivel rotates a full 360 degrees allowing for a more versatile installation.