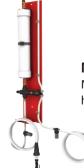

# Niagara Deionizer

Maximizes battery life by removing ions and heavy metals that are present in tap water.