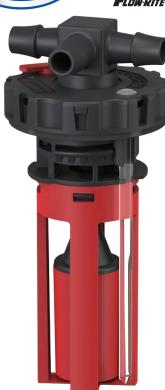

#### 3-Port Swivel T

Patented Three Port Swivel rotates a full 360 degrees allowing for a more versatile installation.

#### **Internal Water Lock**

In the event of a fire, this eliminates the possibility of flame propagation between cells via the watering system.

#### **Low Profile**

The patented low profile design keeps all components of the watering system out of harm's way.