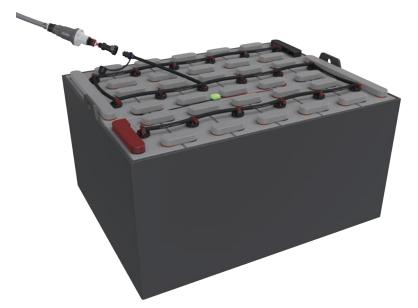

Millennium Plus+™ Single Point Watering System makes the difficult task of watering industrial batteries simple. It consists of automatic shut-off valves, interconnected with tubing, that replace the existing vent caps. A quick coupling allows the system to be connected to a water supply. Once connected, water flows into each cell until it reaches the correct level.

## Safety

Fill batteries without having to remove the vent covers. Avoid battery acid burns, ruined clothing, and noxious fumes.

## **Optical Level Indicator**

Check your electrolyte levels without having to remove your watering system.

#### 3-Port Swivel T

Patented Three Port Swivel rotates a full 360 degrees allowing for a more versatile installation.

#### **Internal Water Lock**

In the event of a fire, this eliminates the possibility of flame propagation between cells via the watering system.

#### **Low Profile**

The patented low profile design keeps all components of the watering system out of harm's way.