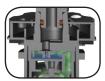

#### **Internal Water Lock**

In the event of a fire, this eliminates the possibility of flame propagation between cells via the watering system.