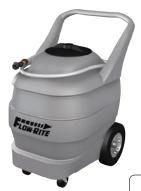

### **Portable Watering Cart**

The AC & DC portable watering carts are ruggedly constructed of lightweight yet strong polyethelene plastic, and features a large 22 gallon holding capacity.